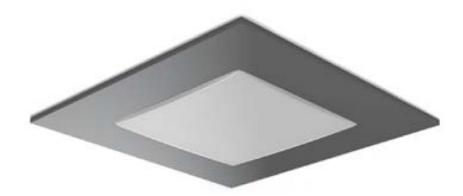

## Cirrus

| Specification                     | Luminaire Details                                                                                                                |  |  |
|-----------------------------------|----------------------------------------------------------------------------------------------------------------------------------|--|--|
| Lumen output (fixture level)      | 3300 Lumens                                                                                                                      |  |  |
| System Efficacy                   | >85 lumens/watt                                                                                                                  |  |  |
| Power consumption (system level)  | 38W                                                                                                                              |  |  |
| Voltage Range                     | 220 – 247 V/50,60 Hz                                                                                                             |  |  |
| Lifetime                          | 50,000 hours @ L70                                                                                                               |  |  |
| Bottom Cover                      | High Efficiency Opal Diffuser.                                                                                                   |  |  |
| Ingress Protection                | IP20                                                                                                                             |  |  |
| CRI                               | >80.                                                                                                                             |  |  |
| Material                          | White Powder Coated CRCA Housing with option of grey or white bottom frame                                                       |  |  |
| Corelated Color Temperature (CCT) | 6500 Kelvin and 4000 Kelvin                                                                                                      |  |  |
| Driver                            | THD<=10%, P.F.>0.95, IEC Compliant for safety, performance and EMI                                                               |  |  |
| Housing Color                     | White                                                                                                                            |  |  |
| Installation                      | Exposed T-Bar Ceiling, Suspension through<br>chain. For POP and gypsum ceiling mounting<br>possible through an additional frame. |  |  |
| Dimming Possibility               | Available on Request                                                                                                             |  |  |

## PHILIPS

| Catalogue No.                  | Lumen Package | Bottom Frame                        | Wattage |
|--------------------------------|---------------|-------------------------------------|---------|
| RC365B LED33S - 6500 PSU OD WH | 3300 Lumens   | White frame with profiled diffuser. | 38 W    |
| RC366B LED33S - 6500 PSU OD WH | 3300 Lumens   | White frame with flat diffuser.     | 38 W    |
| RC365B LED 33-4000 PSU OD GR   | 3300 Lumens   | Grey frame with profiled diffuser.  | 38 W    |
| RC365B LED 33-4000 PSU OD WH   | 3300 Lumens   | White frame with profiled diffuser. | 38 W    |
| RC365B LED 33-5000 PSU OD GR   | 3300 Lumens   | Grey frame with profiled diffuser.  | 38 W    |
| RC365B LED 33-5000 PSU OD WH   | 3300 Lumens   | White frame with profiled diffuser. | 38 W    |
| RC365B LED 33-6500 PSU OD GR   | 3300 Lumens   | Grey frame with profiled diffuser.  | 38 W    |
| RC366B LED 33-4000 PSU OD GR   | 3300 Lumens   | Grey frame with flat<br>diffuser.   | 38 W    |
| RC366B LED 33-4000 PSU OD WH   | 3300 Lumens   | White frame with flat diffuser.     | 38 W    |
| RC366B LED 33-5000 PSU OD GR   | 3300 Lumens   | Grey frame with flat diffuser.      | 38 W    |
| RC366B LED 33-5000 PSU OD WH   | 3300 Lumens   | White frame with flat diffuser.     | 38 W    |
| RC366B LED 33-6500 PSU OD GR   | 3300 Lumens   | Grey frame with flat diffuser.      | 38 W    |